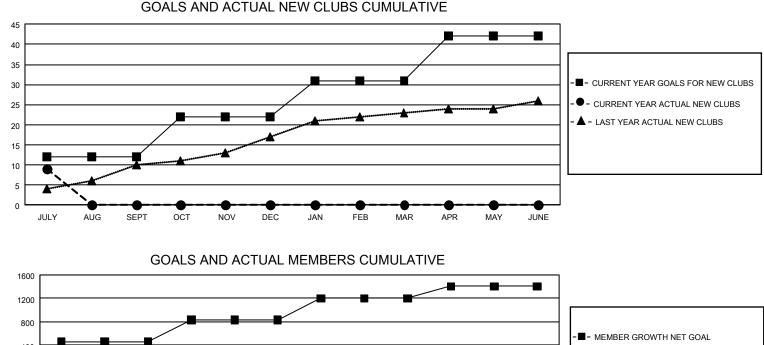

## GAT MONTHLY MEMBERSHIP PROGRESS REPORT

GMT Constitutional Area 6, Group H

REPORT DOES NOT INCLUDE CLUBS IN UNDISTRICTED AREAS.

| Clubs         |               |             |               | Members               |                        |                         |                                                    |  |
|---------------|---------------|-------------|---------------|-----------------------|------------------------|-------------------------|----------------------------------------------------|--|
|               | RESULTS FOR   | R 2020-2021 |               | RESULTS FOR 2020-2021 |                        |                         |                                                    |  |
| QUARTER       | NEW CLUB GOAL | NEW CLUBS   | DROPPED CLUBS | QUARTER MEME          | BER GROWTH NET<br>GOAL | MEMBER GROWTH<br>ACTUAL | DROPPED<br>MEMBERS ACTUAL<br>(including transfers) |  |
| JULY/AUG/SEPT | 36            | 9           | 2             | JULY/AUG/SEPT         | 460                    | 441                     | 278                                                |  |
| OCT/NOV/DEC   | 30            | 0           | 0             | OCT/NOV/DEC           | 375                    | 0                       | 0                                                  |  |
| JAN/FEB/MAR   | 27            | 0           | 0             | JAN/FEB/MAR           | 365                    | 0                       | 0                                                  |  |
| APR/MAY/JUNE  | 33            | 0           | 0             | APR/MAY/JUNE          | 205                    | 0                       | 0                                                  |  |