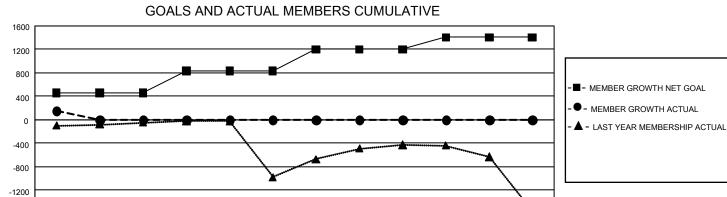

## GAT MONTHLY MEMBERSHIP PROGRESS REPORT

GMT Constitutional Area 6, Group H

REPORT DOES NOT INCLUDE CLUBS IN UNDISTRICTED AREAS.

| Clubs         |               |             |               | Members               |                        |                         |                                                    |  |
|---------------|---------------|-------------|---------------|-----------------------|------------------------|-------------------------|----------------------------------------------------|--|
|               | RESULTS FOR   | R 2020-2021 |               | RESULTS FOR 2020-2021 |                        |                         |                                                    |  |
| QUARTER       | NEW CLUB GOAL | NEW CLUBS   | DROPPED CLUBS | QUARTER MEME          | BER GROWTH NET<br>GOAL | MEMBER GROWTH<br>ACTUAL | DROPPED<br>MEMBERS ACTUAL<br>(including transfers) |  |
| JULY/AUG/SEPT | 36            | 9           | 2             | JULY/AUG/SEPT         | 460                    | 441                     | 278                                                |  |
| OCT/NOV/DEC   | 30            | 0           | 0             | OCT/NOV/DEC           | 375                    | 0                       | 0                                                  |  |
| JAN/FEB/MAR   | 27            | 0           | 0             | JAN/FEB/MAR           | 365                    | 0                       | 0                                                  |  |
| APR/MAY/JUNE  | 33            | 0           | 0             | APR/MAY/JUNE          | 205                    | 0                       | 0                                                  |  |